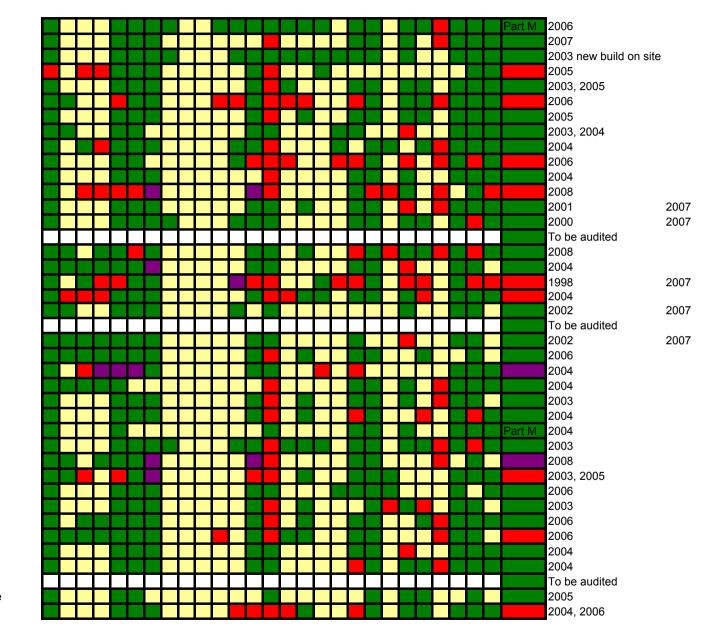

| Wirral Building Public Areas Accessibility<br>Performance Indicator December 2008 | Audit criteria            |     |     |   |     |   |     |      |                |      |      |      |    |                                |      |      | Buildin<br>g<br>accessi<br>bility | Year Audited |      |      |    |  |                                    |
|-----------------------------------------------------------------------------------|---------------------------|-----|-----|---|-----|---|-----|------|----------------|------|------|------|----|--------------------------------|------|------|-----------------------------------|--------------|------|------|----|--|------------------------------------|
|                                                                                   | Accessible Non-Accessible |     |     |   |     |   |     |      | Not Applicable |      |      |      |    | Adjusted as far as practicable |      |      |                                   |              |      |      |    |  |                                    |
| Location                                                                          | 1                         | 2 3 | 3 4 | 5 | 6 7 | 8 | 9 1 | 0 11 | 12             | 13 1 | 14 1 | 5 16 | 17 | 18 <sup>·</sup>                | 19 2 | 0 21 | 22                                | 23           | 24 2 | 5 26 | 27 |  |                                    |
| Albany Elderly Persons Club                                                       |                           |     |     |   |     |   |     |      |                |      |      |      |    |                                |      |      |                                   |              |      |      |    |  | 2006                               |
| Alexander Hall                                                                    |                           |     |     |   |     |   |     |      |                |      |      |      |    |                                |      |      |                                   |              |      |      |    |  | 2001, 2004                         |
| Arrowe Park Golf Club                                                             |                           |     |     |   |     |   |     |      |                |      |      |      |    |                                |      |      |                                   |              |      |      |    |  | 2004                               |
| Bebington Civic Centre                                                            |                           |     |     |   |     |   |     |      |                |      |      |      |    |                                |      |      |                                   |              |      |      |    |  | 2004                               |
| Bebington CVS                                                                     |                           |     |     |   |     |   |     |      |                |      |      |      |    |                                |      |      |                                   |              |      |      |    |  | To be audited                      |
| Bebington Library (Civic Centre)                                                  |                           |     |     |   |     |   |     |      |                |      |      |      |    |                                |      |      |                                   |              |      |      |    |  | 2004                               |
| Bebington Oval Sports Centre                                                      |                           |     |     |   |     |   |     |      |                |      |      |      |    |                                |      |      |                                   |              |      |      |    |  | 2003 refresh audit to be undetaken |
| Bebington Oval Athletics Grandstand                                               |                           |     |     |   |     |   |     |      |                |      |      |      |    |                                |      |      |                                   |              |      |      |    |  | 2003                               |
| Bebington Town Hall                                                               |                           |     |     |   |     |   |     |      |                |      |      |      |    |                                |      |      |                                   |              |      |      |    |  | 2004                               |
| Bebington Youth Centre                                                            |                           |     |     |   |     |   |     |      |                |      |      |      |    |                                |      |      |                                   |              |      |      |    |  | 2004                               |
| Beechwood Library                                                                 |                           |     |     |   |     |   |     |      |                |      |      |      |    |                                |      |      |                                   |              |      |      |    |  | 2004                               |
| Beechwood Play & Community Centre                                                 |                           |     |     |   |     |   |     |      |                |      |      |      |    |                                |      |      |                                   |              |      |      |    |  | 2004, 2006                         |
| Beechwood Recreation Centre                                                       |                           |     |     |   |     |   |     |      |                |      |      |      |    |                                |      |      |                                   |              |      |      |    |  | 2003, 2004,2006                    |
| Birkenhead Central Library                                                        |                           |     |     |   |     |   |     |      |                |      |      |      |    |                                |      |      |                                   |              |      |      |    |  | 2004                               |
| Birkenhead Priory                                                                 |                           |     |     |   |     |   |     |      |                |      |      |      |    |                                |      |      |                                   |              |      |      |    |  | 2003, 2006                         |
| Birkenhead Town Hall (Listed Grade II*) Museum                                    |                           |     |     |   |     |   |     |      |                |      |      |      |    |                                |      |      |                                   |              |      |      |    |  | 2003, 2004                         |
| Birkenhead Tram Terminus and Store                                                |                           |     |     |   |     |   |     |      |                |      |      |      |    |                                |      |      |                                   |              |      |      |    |  | 2003                               |
| Brackenwood Golf Course                                                           |                           |     |     |   |     |   |     |      |                |      |      |      |    |                                |      |      |                                   |              |      |      |    |  | 2004                               |
| Bromborough Civic Centre (inc Civic Hall)                                         |                           |     |     |   |     |   |     |      |                |      |      |      |    |                                |      |      |                                   |              |      |      |    |  | 2006                               |
| Bromborough Library                                                               |                           |     |     |   |     |   |     |      |                |      |      |      |    |                                |      |      |                                   |              |      |      |    |  | 2006                               |
| Bromborough OSS                                                                   |                           |     |     |   |     |   |     |      |                |      |      |      |    |                                |      |      |                                   |              |      |      |    |  | 2006                               |
| Brotherton Park Rangers Office                                                    |                           |     |     |   |     |   |     |      |                |      |      |      |    |                                |      |      |                                   |              |      |      |    |  | 2006                               |
| Cambridge Road Day Centre                                                         |                           |     |     |   | Т   |   |     |      |                |      |      |      |    |                                |      |      |                                   |              |      |      |    |  | 2008                               |
| Central Park Rangers Office and Visitor Centre                                    |                           |     |     |   |     |   |     |      |                |      |      |      |    |                                |      |      |                                   |              |      |      |    |  | 2005                               |
| Cheshire Lines Building                                                           |                           |     |     |   |     |   |     |      |                |      |      |      |    |                                |      |      |                                   |              |      |      |    |  | 2004                               |
| Conway OSS (Listed Grade II)                                                      |                           |     |     |   |     |   |     |      |                |      |      |      |    |                                |      |      |                                   |              |      |      |    |  | 2003                               |
| Delamere Play & Community Centre                                                  |                           |     |     |   |     |   |     |      | I              |      |      |      |    |                                |      |      |                                   |              |      |      |    |  | 2004                               |
| Dog Compound                                                                      |                           |     |     |   |     |   |     |      |                |      |      |      |    |                                |      |      |                                   |              |      |      |    |  | 2004                               |
| Eastham Country Park and Visitor Centre                                           |                           |     |     |   |     |   |     |      |                |      |      |      |    |                                |      |      |                                   |              |      |      |    |  | 2005 2008                          |
| Eastham Day Centre                                                                |                           |     |     |   |     |   |     |      |                |      |      |      |    |                                |      |      |                                   |              |      |      |    |  | 2008                               |
| Eastham Youth Centre                                                              |                           |     |     |   |     |   |     |      |                |      |      |      |    |                                |      |      |                                   |              |      |      |    |  | 2008                               |
| Eastham Library and OSS                                                           |                           |     |     |   |     |   |     |      |                |      |      |      |    |                                |      |      |                                   |              |      |      |    |  | 2004                               |
| Eastway Centre Moreton                                                            |                           |     |     |   |     |   |     |      |                |      |      |      |    |                                |      |      |                                   |              |      |      |    |  | 2005                               |